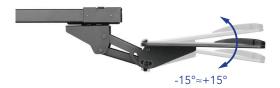

## FEATURES:

- Tilt under-desk keyboard tray with gel wrist rest
- Track mounted design easily hides the keyboard tray under the desk when not in use (12.75" slide travel distance)
- 18.5" clearance needed for installation
- Tilting platform allows for optimum comfort (-15° to 15°)
- Wrist support reduces the wrist fatigue of long-time working and enhances the typing comfort
- Heavy-duty steel construction provides extra strength & durability
- Height adjustment (6.75")
- Swivel range: -20° to 20°
- Product is **IN-STOCK**