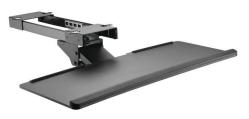

## FEATURES:

- Tilt under-desk keyboard tray with gel wrist rest
- Track mounted design easily hides the keyboard tray under the desk when not in use (12.75" slide travel distance)
- 18.5" clearance needed for installation
- Tilting platform allows for optimum comfort (-15° to 15°)
- Wrist support reduces the wrist fatigue of long-time working and enhances the typing comfort
- Heavy-duty steel construction provides extra strength & durability
- Height adjustment (6.75")
- Swivel range: -20° to 20°
- Product is **IN-STOCK**