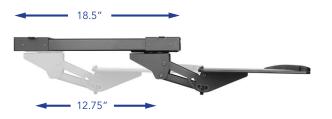

## FEATURES:

- Tilt under-desk keyboard tray with gel wrist rest
- Track mounted design easily hides the keyboard tray under the desk when not in use (12.75" slide travel distance)
- 18.5" clearance needed for installation
- Tilting platform allows for optimum comfort (-15° to 15°)
- Wrist support reduces the wrist fatigue of long-time working and enhances the typing comfort
- Heavy-duty steel construction provides extra strength & durability
- Height adjustment (6.75")
- Swivel range: -20° to 20°
- Product is **IN-STOCK**