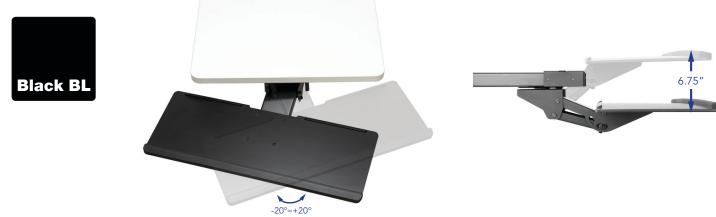

## FEATURES:

- Tilt under-desk keyboard tray with gel wrist rest
- Track mounted design easily hides the keyboard tray under the desk when not in use (12.75" slide travel distance)
- 18.5" clearance needed for installation
- Tilting platform allows for optimum comfort (-15° to 15°)
- Wrist support reduces the wrist fatigue of long-time working and enhances the typing comfort
- Heavy-duty steel construction provides extra strength & durability
- Height adjustment (6.75")
- Swivel range: -20° to 20°
- Product is **IN-STOCK**

## BASE FINISH: